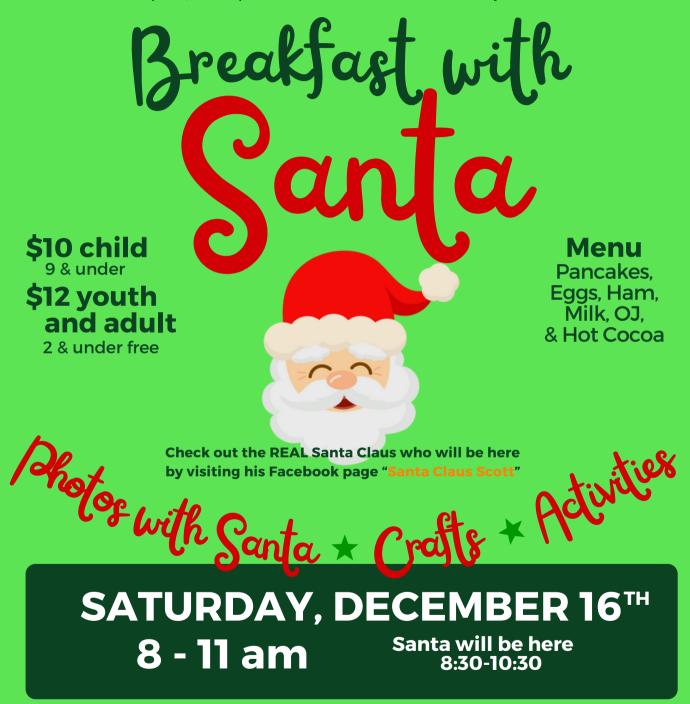

## SIGN UP TO HELP MAKE INAUGURAL BREAKFAST A SUCCESS!

Our church will be hosting our first annual Breakfast with Santa! Breakfast will be served and crafts and activities will be offered. We'd love for everyone to attend and help out in order to make this event a success! If you are interested in volunteering or wish to make a donation to offset the costs of Santa's travels to First Congregational Church, please click here to sign up! Please consider giving a couple of hours to set up, clean up, cook, serve, be one of Santa's helpers, or help with crafts or activities - thank you!